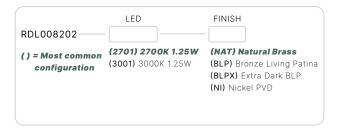

#### RDL008202

The Meridian down light has a faceplate diameter of just 2 1/4" and an aperture of 1", making it one of the smallest down lights available. The LED package used in the Meridian is the very latest technology delivering excellent performance and halogen-like color temperature.

#### CONFIGURATOR:

| FIXTURE DIMENSIONS | W2-1/4" x H3-3/4"                  |
|--------------------|------------------------------------|
| LIGHT SOURCE       | Integrated LED                     |
| COLOR TEMPERATURES | 2700K, 3000K                       |
| WATTAGES           | 1.25W                              |
| CRI (RA)           | 80 CRI                             |
| VOLTAGE            | 12V                                |
| DELIVERED LUMENS   | 123Im (3000K)                      |
| DIMMABLE           | Yes, Dim to <10% via Transformer   |
| DRIVER             | Yes, 12V Integral Constant Current |
| TRANSFORMER        | No, 12V AC/DC Transformer Required |
| MOUNT              | Included Copper Can w/ Rear Entry  |
| ACCESSORIES        | Yes, Not Included                  |
| OPTICS             | Yes, Included 15°, 25° 40° & 60°   |
| FINISH             | Included Natural Brass             |
| MATERIAL           | Brass & Copper                     |
| WIRE LENGTH        | 24"                                |
|                    |                                    |
| LOCATION           | Interior or Exterior Wet           |