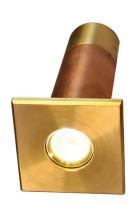

#### RDL008202

The Meridian down light has a faceplate diameter of just 2 1/4" and an aperture of 1", making it one of the smallest down lights available. The LED package used in the Meridian is the very latest technology delivering excellent performance and halogen-like color temperature.

#### CONFIGURATOR:

| FIXTURE DIMENSIONS | W2-1/4" x H3-3/4"                  |
|--------------------|------------------------------------|
| LIGHT SOURCE       | Integrated LED                     |
| COLOR TEMPERATURES | 2700K, 3000K                       |
| WATTAGES           | 1.25W                              |
| CRI (RA)           | 80 CRI                             |
| VOLTAGE            | 12V                                |
| DELIVERED LUMENS   | 123Im (3000K)                      |
| DIMMABLE           | Yes, Dim to <10% via Transformer   |
| DRIVER             | Yes, 12V Integral Constant Current |
| TRANSFORMER        | No, 12V AC/DC Transformer Required |
| MOUNT              | Included Copper Can w/ Rear Entry  |
| ACCESSORIES        | Yes, Not Included                  |
| OPTICS             | Yes, Included 15°, 25° 40° & 60°   |
| FINISH             | Included Natural Brass             |
| MATERIAL           | Brass & Copper                     |
| WIRE LENGTH        | 24"                                |
|                    |                                    |
| LOCATION           | Interior or Exterior Wet           |