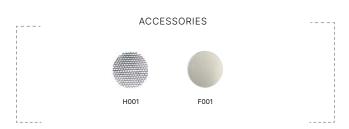

#### **ACCESSORIES**

| H001 | Hex Baffle   |
|------|--------------|
| F001 | Frosted Lens |