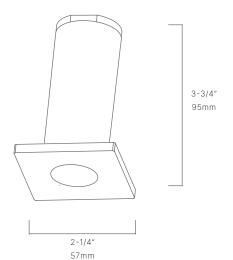

#### RDL008202

The Meridian down light has a faceplate diameter of just 2 1/4" and an aperture of 1", making it one of the smallest down lights available. The LED package used in the Meridian is the very latest technology delivering excellent performance and halogen-like color temperature.

#### CONFIGURATOR:

| FIXTURE DIMENSIONS | W2-1/4" x H3-3/4"                  |
|--------------------|------------------------------------|
| LIGHT SOURCE       | Integrated LED                     |
| COLOR TEMPERATURES | 2700K, 3000K                       |
| WATTAGES           | 1.25W                              |
| CRI (RA)           | 80 CRI                             |
| VOLTAGE            | 12V                                |
| DELIVERED LUMENS   | 123Im (3000K)                      |
| DIMMABLE           | Yes, Dim to <10% via Transformer   |
| DRIVER             | Yes, 12V Integral Constant Current |
| TRANSFORMER        | No, 12V AC/DC Transformer Required |
| MOUNT              | Included Copper Can w/ Rear Entry  |
| ACCESSORIES        | Yes, Not Included                  |
| OPTICS             | Yes, Included 15°, 25° 40° & 60°   |
| FINISH             | Included Natural Brass             |
| MATERIAL           | Brass & Copper                     |
| WIRE LENGTH        | 24"                                |
|                    |                                    |
| LOCATION           | Interior or Exterior Wet           |